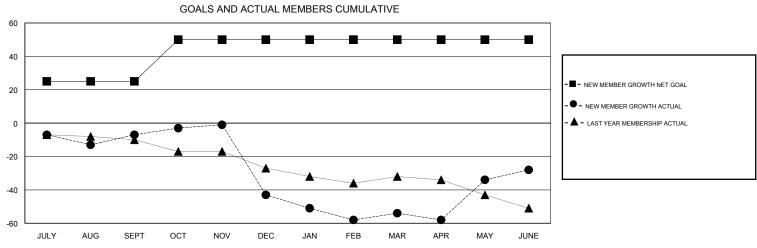

## MONTHLY MEMBERSHIP PROGRESS REPORT

District 14 M

Results as of: 6/30/2017

**LOCATION PENNSYLVANIA GMT CA** 







| DROPPED CLUBS: 2  DROPPED MEMBERS |         | 28 CLUBS OF 46 ADDED 1 OR MORE<br>NEW MEMBERS | GENDER DISTRIBUTION           MALE         789 (72.39%)           FEMALE         301 (27.61%) |  |     |
|-----------------------------------|---------|-----------------------------------------------|-----------------------------------------------------------------------------------------------|--|-----|
| DECEASED                          | 42      | CLICK HEDE EOD CLIMITI ATIVE                  | TOTAL FAMILY UNIT MEMBERS                                                                     |  | 200 |
| CLUB CANCELLED OTHER              | 5<br>89 | CLICK HERE FOR CUMULATIVE  MEMBERSHIP DATA    | FAMILY MEMBERS PAYING HALF DUES                                                               |  |