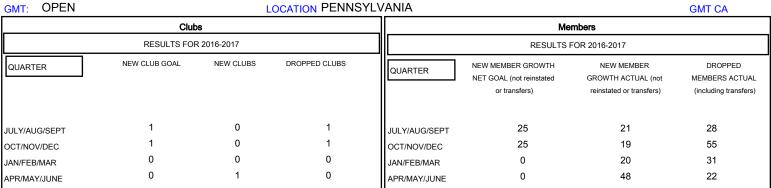

## MONTHLY MEMBERSHIP PROGRESS REPORT

District 14 M

Results as of: 6/30/2017

**LOCATION PENNSYLVANIA GMT CA** 







| DROPPED CLUBS: 2  DROPPED MEMBERS |         | 28 CLUBS OF 46 ADDED 1 OR MORE<br>NEW MEMBERS | GENDER DISTRIBUTION           MALE         789 (72.39%)           FEMALE         301 (27.61%) |  |     |
|-----------------------------------|---------|-----------------------------------------------|-----------------------------------------------------------------------------------------------|--|-----|
| DECEASED                          | 42      | CLICK HEDE EOD CLIMITI ATIVE                  | TOTAL FAMILY UNIT MEMBERS                                                                     |  | 200 |
| CLUB CANCELLED OTHER              | 5<br>89 | CLICK HERE FOR CUMULATIVE  MEMBERSHIP DATA    | FAMILY MEMBERS PAYING HALF DUES                                                               |