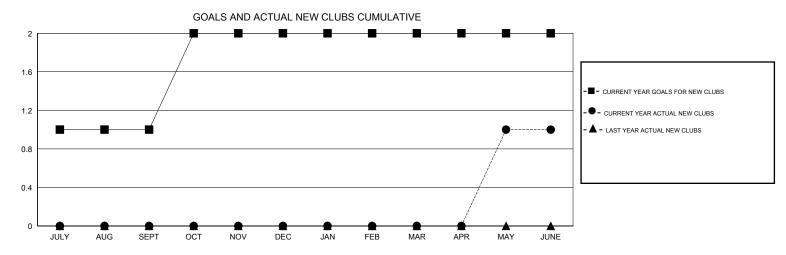

## MONTHLY MEMBERSHIP PROGRESS REPORT

District 14 M

Results as of: 6/30/2017

**LOCATION PENNSYLVANIA GMT CA** 







| DROPPED CLUBS: 2  DROPPED MEMBERS |         | 28 CLUBS OF 46 ADDED 1 OR MORE<br>NEW MEMBERS | GENDER DISTRIBUTION           MALE         789 (72.39%)           FEMALE         301 (27.61%) |  |     |
|-----------------------------------|---------|-----------------------------------------------|-----------------------------------------------------------------------------------------------|--|-----|
| DECEASED                          | 42      | CLICK HEDE EOD CLIMITI ATIVE                  | TOTAL FAMILY UNIT MEMBERS                                                                     |  | 200 |
| CLUB CANCELLED OTHER              | 5<br>89 | CLICK HERE FOR CUMULATIVE  MEMBERSHIP DATA    | FAMILY MEMBERS PAYING HALF DUES                                                               |